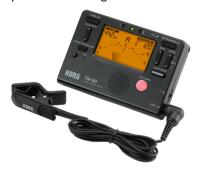

#### **Option 1:**

KORG TM-60 Tuner & Metronome combo, with Peterson TP-3 Clip-on Tuner Pick-up \*Can be purchased through music store or on Amazon\*