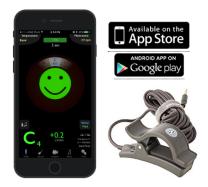

#### Option 2:

Tonal Energy Tuner & Metronome App, with Peterson Pitch Grabber Mobile Tuner Pick-up